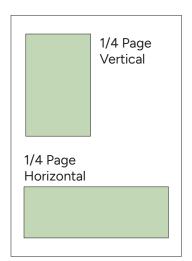

Inside Back Cover                    | \$1120+gst |

Please note we can not advertise situations vacant adverts.

# **Bookings**

Please contact Joanna May.

Email advertising@winemarlborough.nz

Phone 021 318 880







# **Advertising Specs**

To be supplied in PDF file format. Specs below are provided width x height in mm.

If you require graphic design please contact our magazine printer Blenheim Print for a quote additional to advertising. Phone 03 578 1322 or email: preepress@blenheimprint.com

# **Full Page**

Full bleed 210 x 297 + 3 mm bleed With Frame 176 x 253 mm

# 1/2 Page Vertical



# **Half Page**

Vertical 86 x 253 mm Horizontal 176 x 124 mm

# **Third Page**

Vertical 58 x 253 mm Horizontal 176 x 80 mm

# **Quarter Page**

Vertical 86 x 124 mm Horizontal 176 x 60 mm