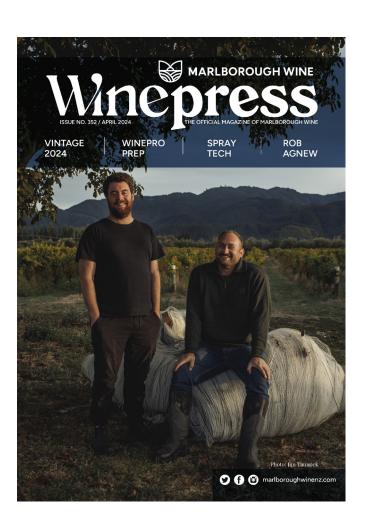

# Winepress is a monthly publication reporting the latest news, information & research in the Marlborough wine industry.

Established in 1991, Winepress is the longest running wine publication in New Zealand. It is produced by Wine Marlborough Ltd, the regional wine association and is regarded by Marlborough wine comapnies and grape growers as the most well-read & received form of communication. A digital version can also be found on the Wine Marlborough website and selected stories are republished in local media.